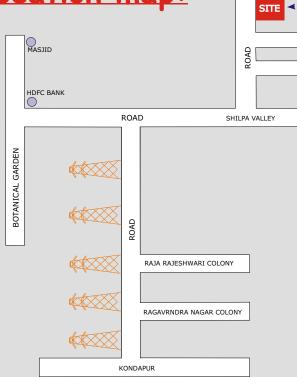

### **On Going Projects:**



(Kondapur)



NAVYA SQUARE

(Nagole)

NAVYA ELITE HOME

(Kondapur)

**Up coming Projects:** 



NAVYA NIVAS

(Kondapur)



NAVYA MEADOWS (Vijaywada)



NAVYA NEST (Kondapur)



NAVYA VAZEER ESTATE (Chinthalkunta)



NAVYA METRO (Bhagath, Uppal)

# Location map:





NAVYA MAJESTIC

9246884439

Promoters :

#### **S.S. CONSTRUCTIONS**

Flat No.101, NavyaTowers, Road no. 1, Income Tax colony, SRK Puram, Kothapet, Hyderabad. Ph No : 9849997429, 040-42102278, Mail: s s c o n 03 @ g m a i l. c o m

<u>Site address:</u> Navya Majestic plot.No:43 Shilpa valey, Kondapur, Hyderabad.

Project consultants : S.S INFRASTRUCTURE **PROJECT CONSULTANTS Pvt. Ltd.** Begumpet,Hyd.16,Ph.040-27765799.

Note: This broucher is only a conceptual presentation and not a legal offering. The promoters reserve the right to alter and make changes in plans, Elevations and any other detail as deemed fit.<sup>0</sup>



# "I never dreamed about success,







A Project by.... **S.S. CONSTRUCTIONS** 

## Typical floor plan :



## Area Statement

| Flat No | 1        | 2        |