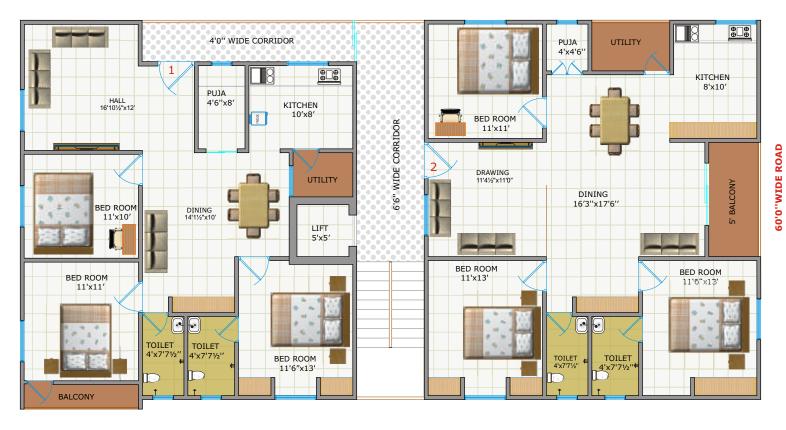

## Typical floor plan :

## Area Statement

| Flat No | 1        | 2        |
|---------|----------|----------|
| Туре    | 3 BHK    | 3 ВНК    |
| Area    | 1485 SFT | 1485 SFT |

N - 🛞